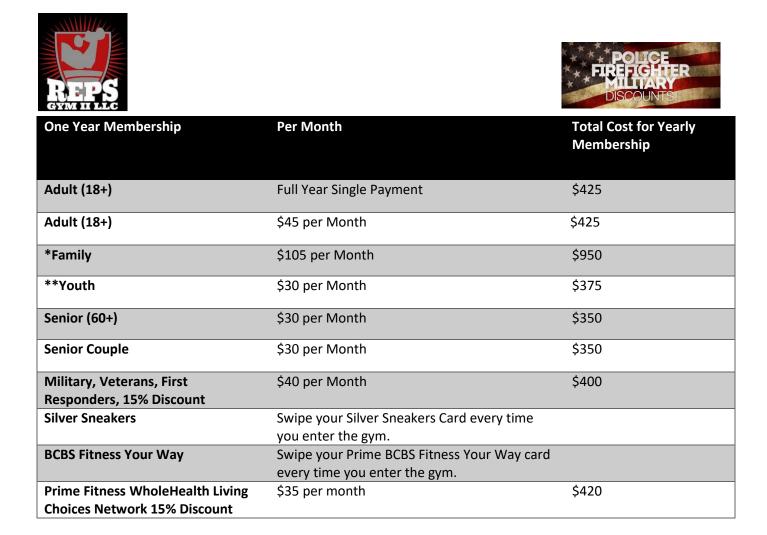

\*Family is designated as up to 2 adults and 1 child under the age of 18 and living at the same address.

\*\*Youth (14-18) – Parent or guardian required to complete an under 18 authorization form.

## **Military Discount**

Reps Gym II, LLC offers a 15% Military Discount on a full year membership to all active-duty military and veterans who have been honorably discharged or generally discharged under honorable conditions. (Discount not applied to specials.)

**Prime Fitness WholeHealth Network** – If your health insurance company is part of the WholeHealth Living Choices network (list in the office), present your insurance card ID or WHN Alternative Health and Wellness certificate to the office and receive your 10% membership discount.